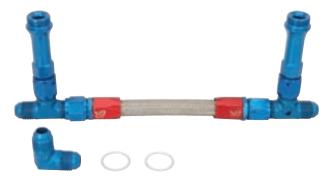

**100824/110824** Fits 4150 Holley Carb, -06 AN **100825/110825** Fits 4150 Holley Carb, -08 AN **100826/110826** Fits 4500 Holley Carb, -08 AN

100827/110827 Fits Demon/Barry Grant Carb, -06 AN 100828/110828 Fits Demon/Barry Grant Carb, -08 AN 100829/110829 Fits King Demon Carb, -08 AN