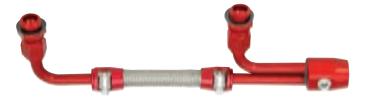

## Installation Instructions for 100820, 100824-26, 100827-29 (Red/Blue), 110820, 110824-26, 110827-29 (Black) Dual-Feed Fuel Line Kits

**BE CAREFUL** - this part is manufactured with aluminum tubing and fittings which are more fragile than steel or brass components. **DO NOT OVERTIGHTEN THE THREADED FITTINGS!** Use a Teflon thread sealing compound to avoid leaks and to guard against galling of the threads. Make sure the clamps on the length adjustment have been properly tightened.

## **WARNING!**

Check for leaks before starting your vehicle. Take precautions when working with gasoline - It is a fire hazard and is potentially explosive.

100820/110820 Fits 2 Edelbrock carbs when used on Edelbrock dual quad manifolds