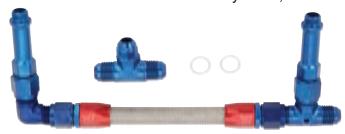

**100824/110824** Fits 4150 Holley Carb, -06 AN **100825/110825** Fits 4150 Holley Carb, -08 AN **100826/110826** Fits 4500 Holley Carb, -08 AN

100827/110827 Fits Demon/Barry Grant Carb, -06 AN 100828/110828 Fits Demon/Barry Grant Carb, -08 AN 100829/110829 Fits King Demon Carb, -08 AN